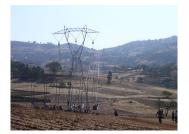

## Ethiopia - Power Transmission

Scritto da ELC Electroconsult SpA

Design and construction of first 400 kV transmission lines and substations connecting the new Gilgel Gibe II 420 MW HPP to the Ethiopian grid:

- New 400 kV OHTL connecting Gilgel Gibe II HPP-Sabeta (230 km long)

- New 400 kV OHTL connecting Gilgel Gibe II HPP – Gilgel Gibe I HPP (45 km long)

- About 20 km of 230 kV Double circuit OHTL Connecting the substations Sebeta (old) with Sebeta (New)

- Construction of New 400/230 kV substations of Gilgel Gibe I HPP (new) and Sabeta (new)

- Extension of existing 230 kV substations Sebeta (old) and GG I HPP (old).